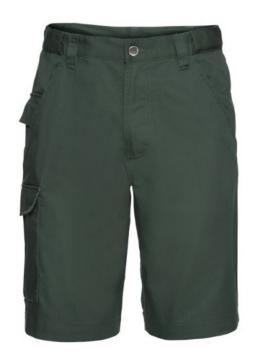

### **Specification**

Russell Work pants with a modern cut. Material 65% polyester 35% cotton, 245 g, with adjustable waist, 2 back pockets with flaps, cargo pocket on the right sock, small pocket under the belt. Washing at 40C in the machine. Color Dark green