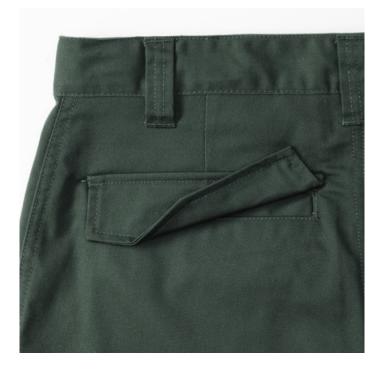

### **Specification**

Russell Work pants with a modern cut. Material 65% polyester 35% cotton, 245 g, with adjustable waist, 2 back pockets with flaps, cargo pocket on the right sock, small pocket under the belt. Washing at 40C in the machine. Color Dark green